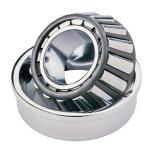

## JM 734449/JM 734410-TIMKEN KONISK RULLELEJE KOMPLET TOMMEMÅL

High quality tapered roller bearing in metric dimensions from the worlds leading manufacturer Timken. The tapered roller bearing was invented by Henry Timken was uniquely designed to manage both thrust and radial loads and have continously been improved to perfection by the company, now offering the widest range in the world. As an undisputed world number one Timken offers several performance enhancing features such as customized geometries, engineered surfaces and market leading hardening methods